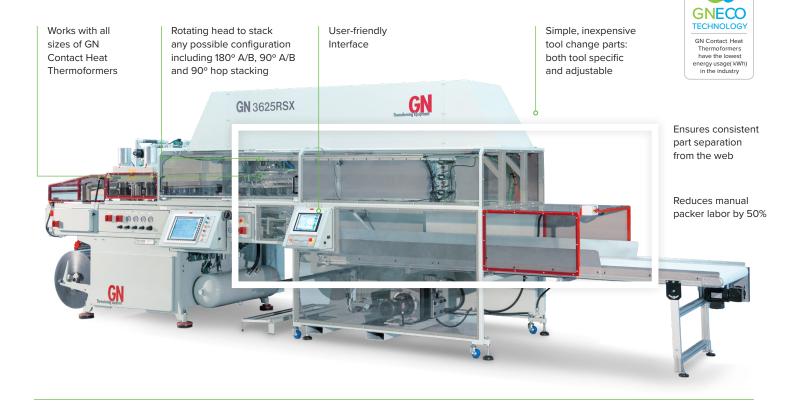

## **Contact Heat Robotic Stacking Unit:**

Complete product handling system designed to improve the performance of the Contact Heat Thermoformer

## Count, stack and deliver

Achieve consistent counts and perfect part stacking every time, regardless of product size or packaging requirements in your Contact Heat Thermoforming process.

The GN RSX Robotic Stacker can reduce manual packer labor at the end of the machine by up to 50%. A fully configurable stacking assembly uses vacuum cups that attach themselves to the product prior to stripping from the web and place the parts in predetermined quantities in stacks to be delivered to the packing table.

## Reduced downtime with minimal set-up time during changeovers

BMG stacking units can be seamlessly integrated with any Contact Heat Thermoformer to create a completely automated and efficient, high-speed thermoforming production system. This enhancement is designed to boost performance and increase the overall ROI of any Contact Heat thermoforming manufacturing line. Incorporating this type of stacker will enhance production output, ensure denesting features accommodate automatic filling lines and help reduce operator errors at the end of the line process. BMG Contact Heat Stacking units precisely count, stack, and transport the formed parts to the receiving station.