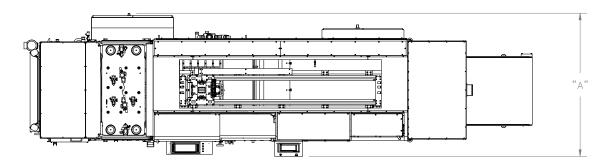

## **Contact Heat Robotic Stacking Unit:**

Complete product handling system designed to improve the performance of the Contact Heat Thermoformer

|                     | GN3021DX+RSX     | GN3625DX+RSX    | GN4532D+RSX      |
|---------------------|------------------|-----------------|------------------|
| Stacker Width "A"   | 1780mm (5'-10")  | 1954mm (6'-5")  | 2212mm (7"-4")   |
| Overall Height "B"  | 2880mm (9'-6")   | 2880mm (9'-6")  | 2716mm (8'-11")  |
| Conveyor Height "C" | 810mm (2'-8")    | 810mm (2'-8")   | 732mm (2'-5")    |
| Frame Length "D"    | 4200mm (13'-10") | 4765mm (15'-8") | 5100mm (16'-9")  |
| Stacker Length "E"  | 6030mm (19'-10") | 6830mm (22'-5") | 6435mm (21'-2")  |
| Combined Length     | 7065mm (23'-2")  | 7975mm (26'-2") | 8500mm (27'-11") |
| Weight              | 1300 kg          | 1405 kg         | 1600 kg          |