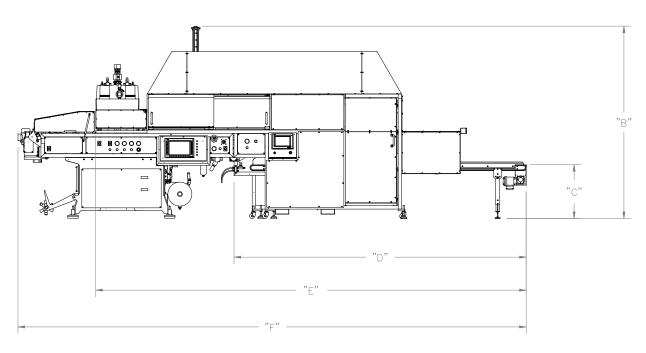

## **Contact Heat Robotic Stacking Unit:**

Complete product handling system designed to improve the performance of the Contact Heat Thermoformer

|                     | GN3021DX+RSX     | GN3625DX+RSX    | GN4532D+RSX      |
|---------------------|------------------|-----------------|------------------|
| Stacker Width "A"   | 1780mm (5'-10")  | 1954mm (6'-5")  | 2212mm (7"-4")   |
| Overall Height "B"  | 2880mm (9'-6")   | 2880mm (9'-6")  | 2716mm (8'-11")  |
| Conveyor Height "C" | 810mm (2'-8")    | 810mm (2'-8")   | 732mm (2'-5")    |
| Frame Length "D"    | 4200mm (13'-10") | 4765mm (15'-8") | 5100mm (16'-9")  |
| Stacker Length "E"  | 6030mm (19'-10") | 6830mm (22'-5") | 6435mm (21'-2")  |
| Combined Length     | 7065mm (23'-2")  | 7975mm (26'-2") | 8500mm (27'-11") |
| Weight              | 1300 kg          | 1405 kg         | 1600 kg          |